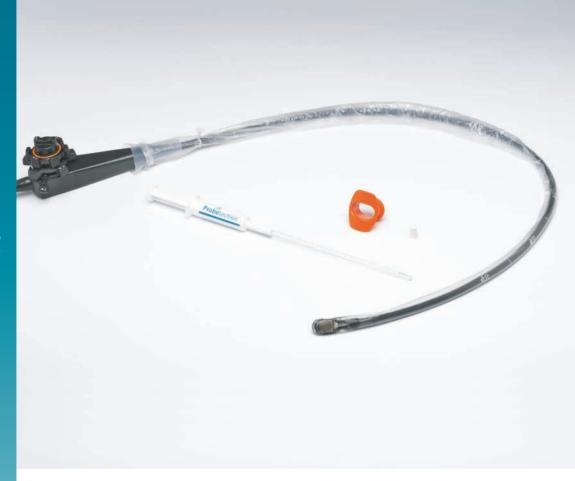

### Description

Pa Se E/ E/

TOE/TEE kit non sterile. A transducer cover (round tip) on an applicator, an extended 10 ml syringe filled with ultrasound transmission gel, a twist-lock and an adult bite guard.

#### Probetection<sup>™</sup> TOE/TEE kit.

Specially designed for Adult Trans Oesophageal/Trans Esophageal Echocardiography (TOE/TEE).

The Probetection™ TOE/TEE is available as a complete, ready to use kit.

#### **Probetection**<sup>™</sup>

Especially designed for Adult trans Oesophageal or Trans Esophageal Echocardiography (TOE / TEE)

The Probetection<sup>™</sup> TOE/TEE is available as a complete ready to use kit.