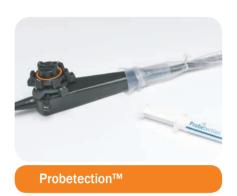

## Probetection™ TOE/TEE kit.

Specially designed for Adult Trans Oesophageal/Trans Esophageal Echocardiography (TOE/TEE).

The Probetection™ TOE/TEE is available as a complete, ready to use kit.

Palmedic offers a complete line of ultrasound transducer covers to protect the patients and healthcare workers against cross contamination.

#### Probetection™

Especially designed for Adult trans Oesophageal or Trans Esophageal Echocardiography (TOE / TEE)

The Probetection™ TOE/TEE is available as a complete ready to use kit.

Palmedic offers a complete line of ultrasound transducer covers to protect the patients and healthcare workers against cross contamination.