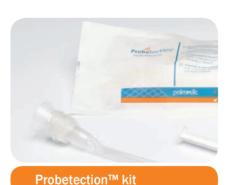

# **REF 1250-01**

TOE/TEE kit non sterile.

A transducer cover (square tip)
on an applicator, an extended
10 ml syringe filled with ultrasound
transmission gel, a twist-lock
and an adult bite guard.

Packaging Peel pouch
Selling unit 02x24 kits
EAN13 (x24) 8717371750701
EAN13 (x48) 8717371750718