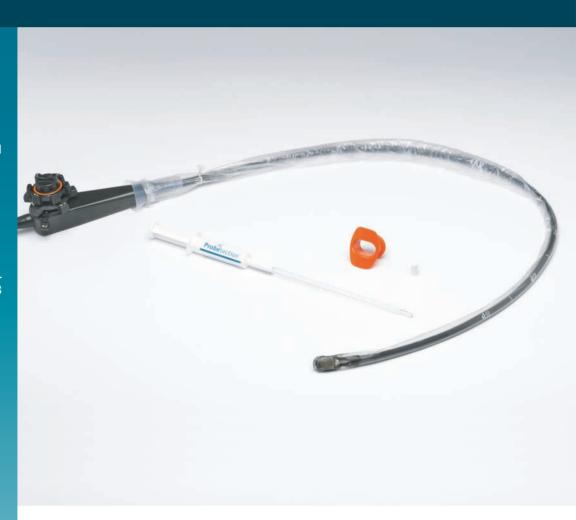

# **REF 1250-01**

TOE/TEE kit non sterile.

A transducer cover (square tip)
on an applicator, an extended
10 ml syringe filled with ultrasound
transmission gel, a twist-lock
and an adult bite guard.

Packaging Peel pouch
Selling unit 02x24 kits
EAN13 (x24) 8717371750701
EAN13 (x48) 8717371750718

#### Probetection™

Especially designed for Adult trans Oesophageal or Trans Esophageal Echocardiography (TOE / TEE)

The Probetection™ TOE/TEE is available as a complete ready to use kit.

Palmedic offers a complete line of ultrasound transducer covers to protect the patients and healthcare workers against cross contamination.